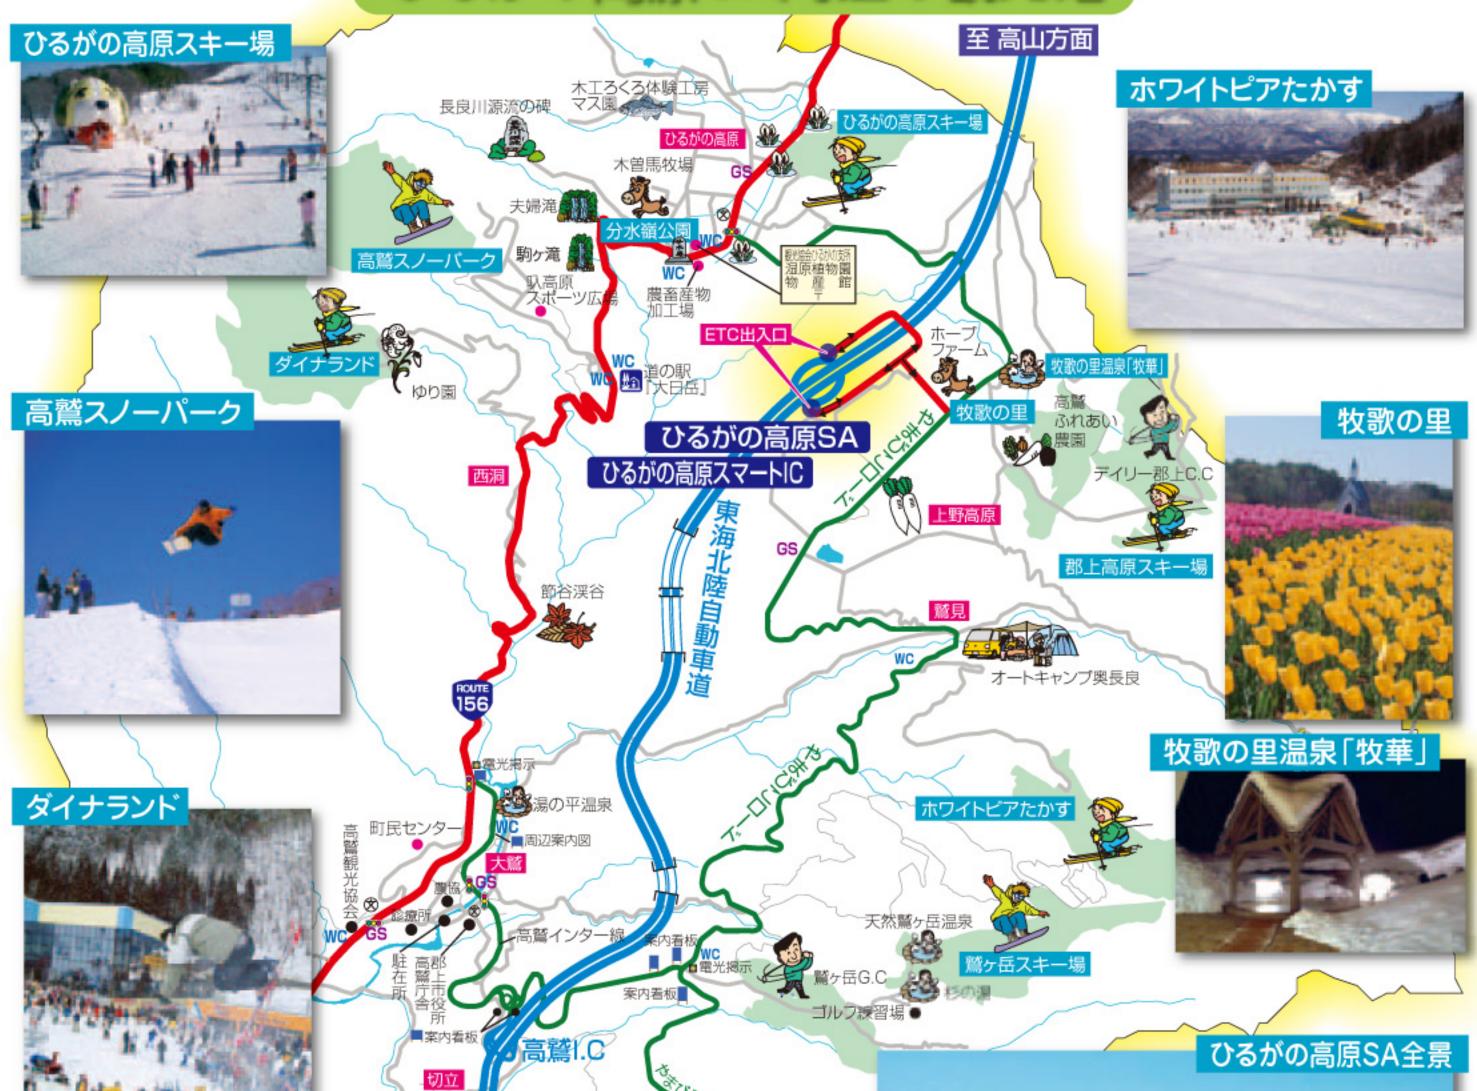

## ひるがの高原SA周辺の観光地

明野高原

N.A.O. 明野高原 キャンプ

|           |             |                  |                     |       | 5     |
|-----------|-------------|------------------|---------------------|-------|-------|
|           | 75          |                  |                     | (     | 単位:円) |
| 主要<br>に   | しるがの言       | イントキータンン         | 飛騨清見                | 荘川    | 高鷲    |
| まてイ       | 「原見ス        | 車種<br>軽自動<br>車 等 | <del>死</del><br>700 | 300   | 300   |
| い料金       | Î<br>Î<br>Î | 普通車              | 800                 | 350   | 350   |
| ≕ト<br>通IC |             | 中型車              | 950                 | 350   | 400   |
| 記代        | がら          | 大型車              | 1,250               | 450   | 450   |
| 金         |             | 特大車              | 2,000               | 650   | 650   |
|           | インターチェンジー種種 | 郡上八幡             | 岐阜各務原               | 1     | 名古屋   |
|           | 軽自動<br>車 等  | 800              | 1,750               | 2,150 | 2,600 |
|           | 普通<br>車     | 1,000            | 2,200               | 2,650 | 3,250 |
|           | 中型車         | 1,150            | 2,600               | 3,150 | 3,850 |
|           | 大型<br>車     | 1,500            | 3,500               | 4,250 | 5,250 |
|           | 特大<br>車     | 2,400            | 5,700               | 7,000 | 8,600 |