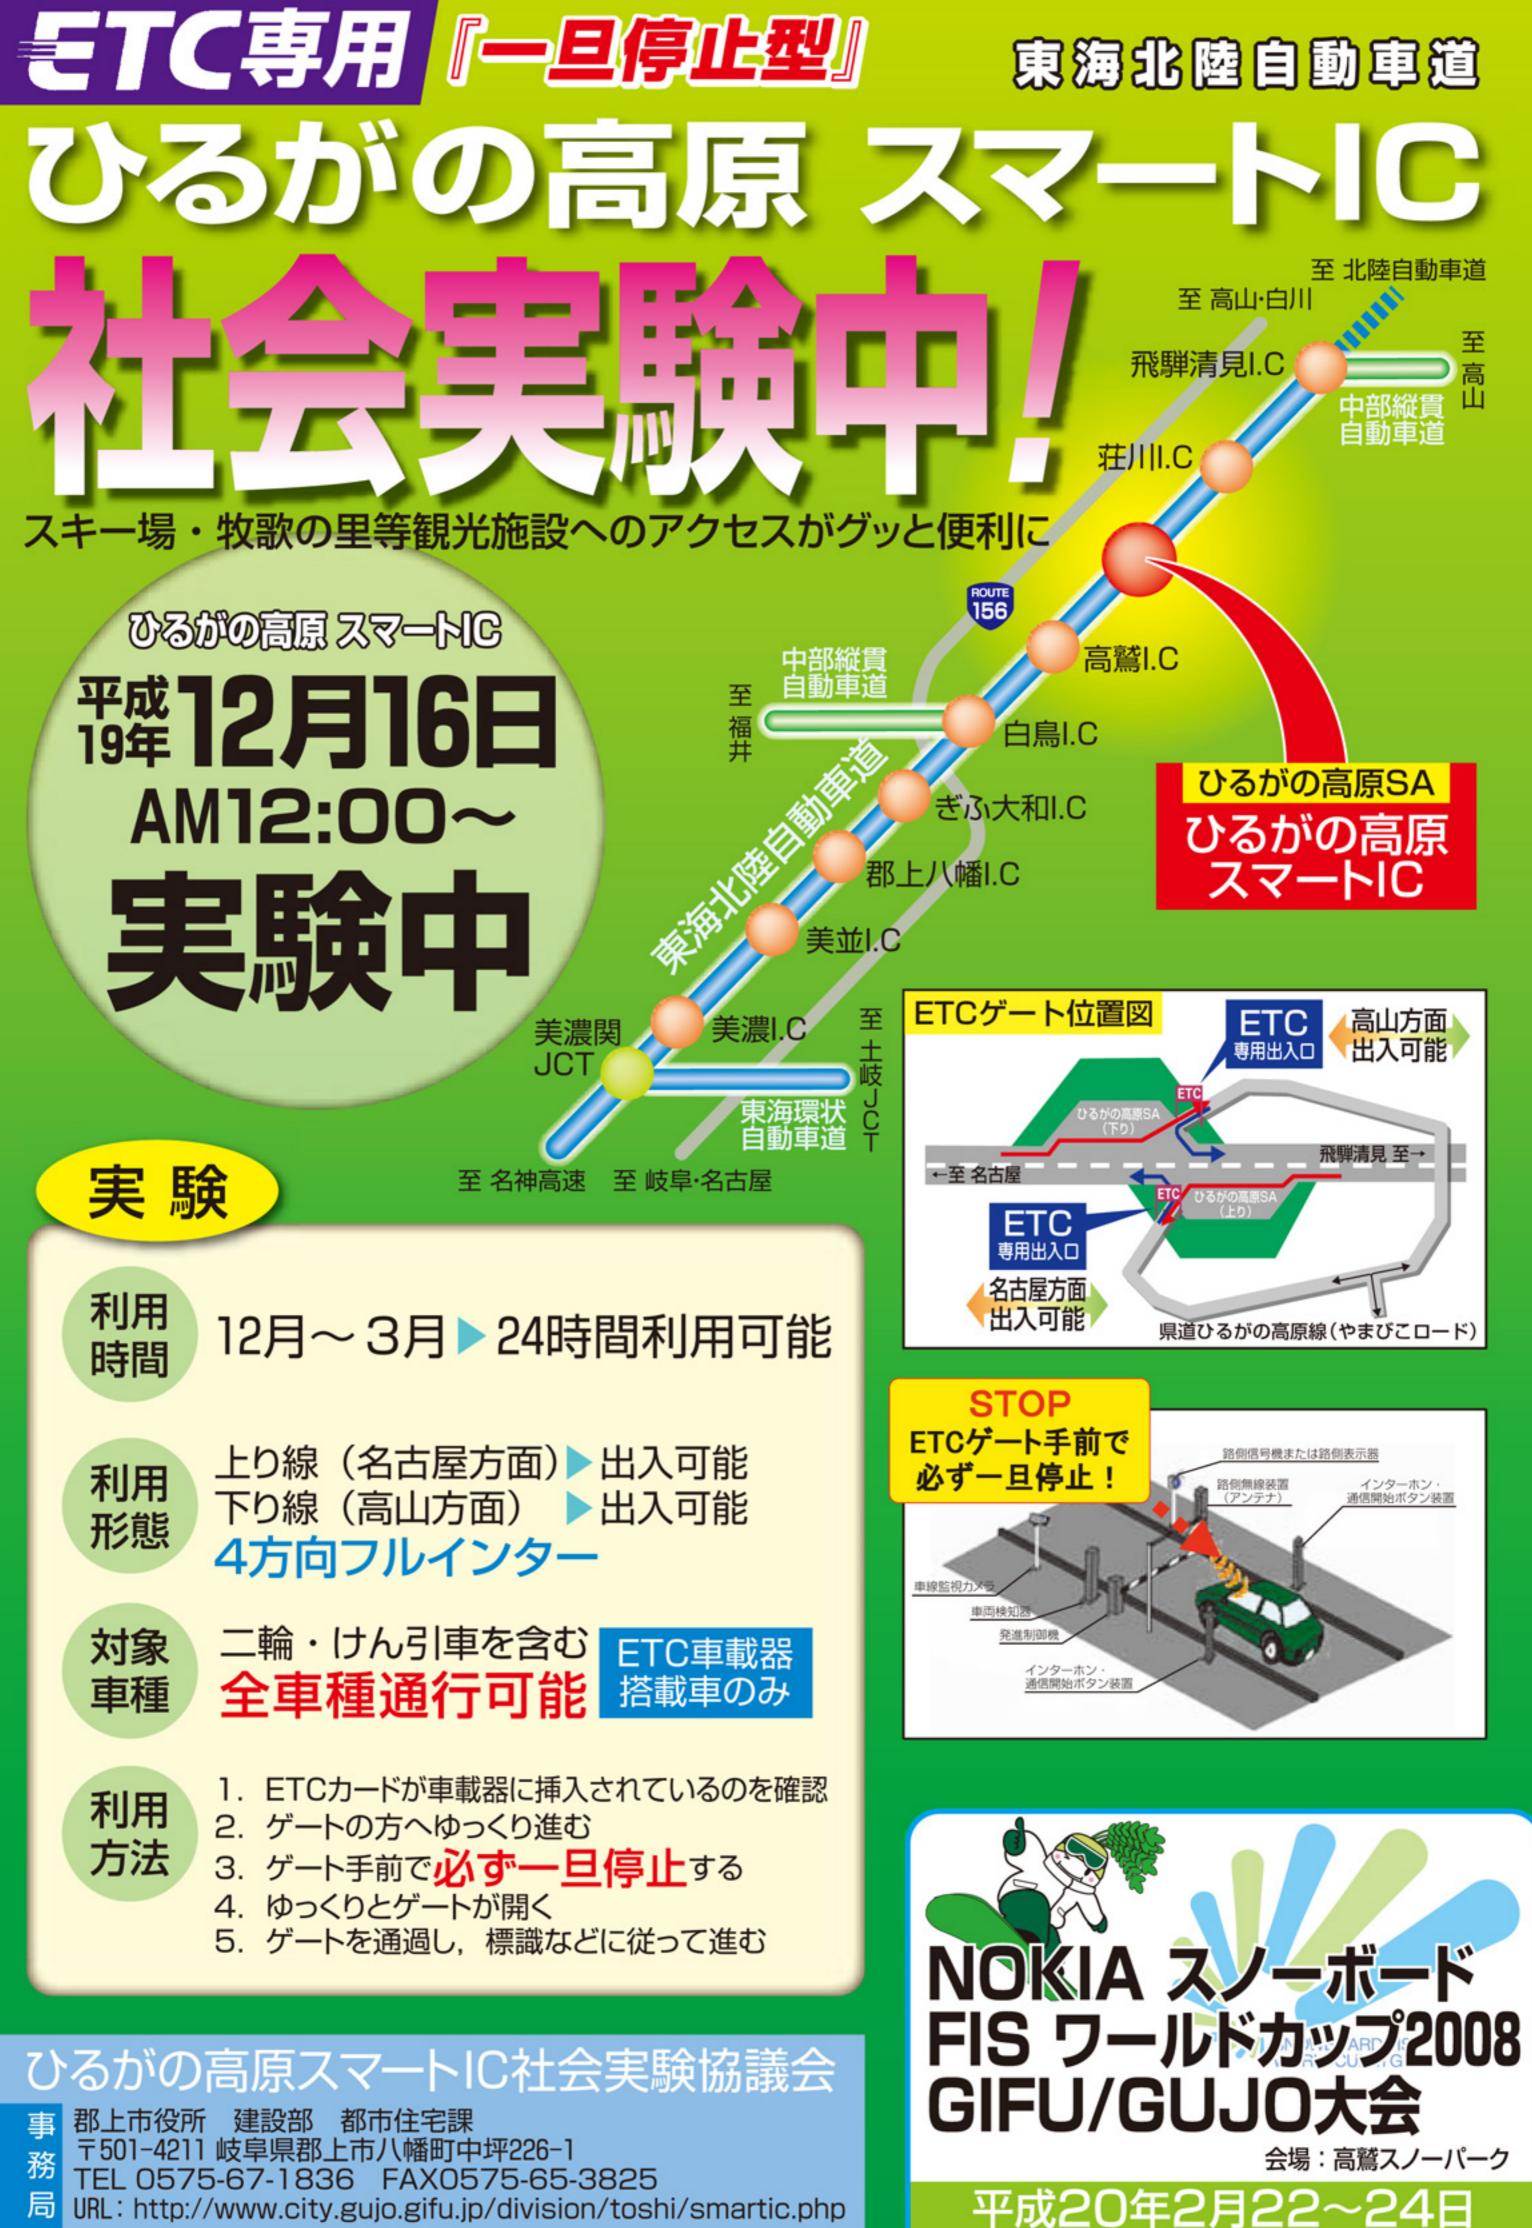

## 実験の目的

- ◇国土交通省では、既存の高速道路の有効活用や、地 域経済の活性化を推進するため、ETC専用インター チェンジ(スマートIC)導入の検討を進めています。
  ◇今後のスマートICの円滑な導入を図るため、既存の SA・PAにスマート IC を設置する社会実験を実施し ます。
- ◇ひるがの高原スマートIC社会実験では、新たな出入 口をひるがの高原SAに設置することで、高鷲ICに 集中するひるがの高原周辺の観光地やスキー場へ の観光交通の分散やアクセス時間の短縮を図り、そ の効果を把握することを目的としています。
  ◇また、新たな出入口の設置による周辺住民、企業な どの高速道路利用の利便性の向上を図るとともに、 スマートICを本格導入する場合の課題や対策を検 討することを目的に行います。